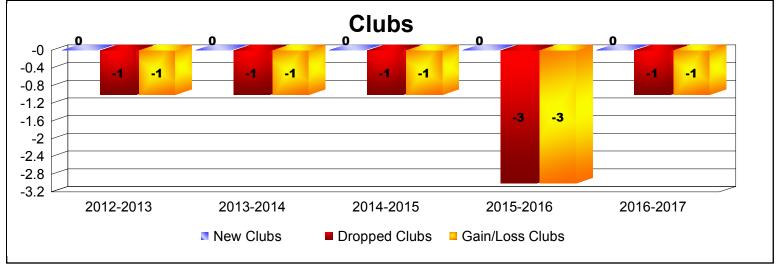

District 201W1 As of June 2017 Cumulative

| Year      | New<br>Clubs | Dropped<br>Clubs | Gain/<br>Loss<br>Clubs | New<br>Members | Charter<br>Members | Reinstate<br>Members | Transfer<br>Members | Total<br>Member<br>Added | Total<br>Members<br>Dropped | Gain/<br>Loss<br>Members |
|-----------|--------------|------------------|------------------------|----------------|--------------------|----------------------|---------------------|--------------------------|-----------------------------|--------------------------|
| 2012-2013 | 0            | -1               | -1                     | 125            | 0                  | 7                    | 19                  | 151                      | -157                        | -6                       |
| 2013-2014 | 0            | -1               | -1                     | 132            | 5                  | 7                    | 18                  | 162                      | -222                        | -60                      |
| 2014-2015 | 0            | -1               | -1                     | 98             | 1                  | 5                    | 14                  | 118                      | -165                        | -47                      |
| 2015-2016 | 0            | -3               | -3                     | 104            | 3                  | 4                    | 11                  | 122                      | -181                        | -59                      |
| 2016-2017 | 0            | -1               | -1                     | 137            | 1                  | 1                    | 17                  | 156                      | -137                        | 19                       |
| Average   | 0            | -1               | -1                     | 119            | 2                  | 5                    | 16                  | 142                      | -172                        | -31                      |