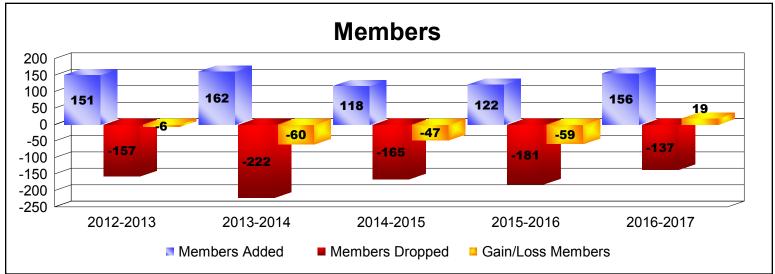

District 201W1 As of June 2017 Cumulative

| Year      | New<br>Clubs | Dropped<br>Clubs | Gain/<br>Loss<br>Clubs | New<br>Members | Charter<br>Members | Reinstate<br>Members | Transfer<br>Members | Total<br>Member<br>Added | Total<br>Members<br>Dropped | Gain/<br>Loss<br>Members |
|-----------|--------------|------------------|------------------------|----------------|--------------------|----------------------|---------------------|--------------------------|-----------------------------|--------------------------|
| 2012-2013 | 0            | -1               | -1                     | 125            | 0                  | 7                    | 19                  | 151                      | -157                        | -6                       |
| 2013-2014 | 0            | -1               | -1                     | 132            | 5                  | 7                    | 18                  | 162                      | -222                        | -60                      |
| 2014-2015 | 0            | -1               | -1                     | 98             | 1                  | 5                    | 14                  | 118                      | -165                        | -47                      |
| 2015-2016 | 0            | -3               | -3                     | 104            | 3                  | 4                    | 11                  | 122                      | -181                        | -59                      |
| 2016-2017 | 0            | -1               | -1                     | 137            | 1                  | 1                    | 17                  | 156                      | -137                        | 19                       |
| Average   | 0            | -1               | -1                     | 119            | 2                  | 5                    | 16                  | 142                      | -172                        | -31                      |